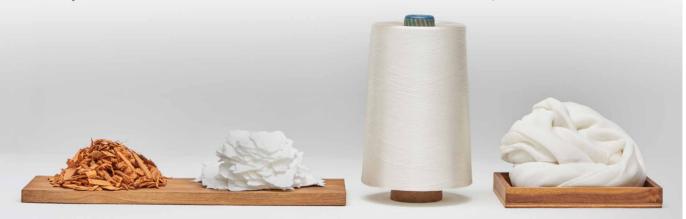

Our

Sustainability remains at the forefront of our business. Raysil creates evergreen fashion fabrics that are biodegradable and go back to nature.

LIFE CYCLE OF RAYSIL VFY 100% NATURAL ORIGIN & BIODEGRADABLE

#### WOOD

Raysil is of 100% natural origin produced from soft wood and hardwood of sustainable & traceable forestry

Wood is converted into pulp by our renowned suppliers around the world

## YARN

Raysil yarns are manufactured to the highest environment, safety, occupational health & social accountability standards

#### **FABRICS**

Raysil creates the best of georgettes, crepes, chiffon, upadas and many more blended fabrics

#### WARDROBE

Garments crafted with Raysil fabrics are unmatched in elegance owing to rich lustre, colour depth, excellent drape and comfort

#### BIO-**DEGRADABLE**

Garments made from Raysil fabrics are Biodegrable.

The VFY – Fashion Yarn business is committed to set high standards of sustainability. Responsible sourcing and environment friendly initiatives are an integral part of the core values for the business.