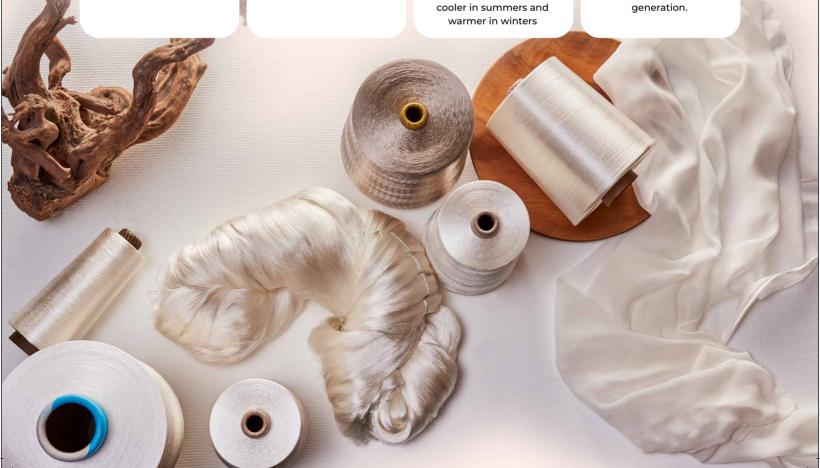

# **RAYSIL**®

The Fashion Yarn

Raysil is of 100% natural origin produced from superior quality wood pulp. This makes Raysil extremely skin-friendly and comfortable. Raysil is the secret behind every rich fabric that has a superior lustre, drape and fluidity.

Additionally, Raysil has a rich lustre, brilliant colour depth, excellent softness & smoothness, high thermal protection, no pilling and anti-shredding properties.

This versatile fashion yarn is available across 20 deniers to 1200 deniers of bright and dope dyed VFY (600 shades with flexibility to reproduce any shade as per customer requirement).

# THERMAL STABILITY

This ensures thermal insulation from ambient temperatures. One feels cooler in summers and warmer in winters