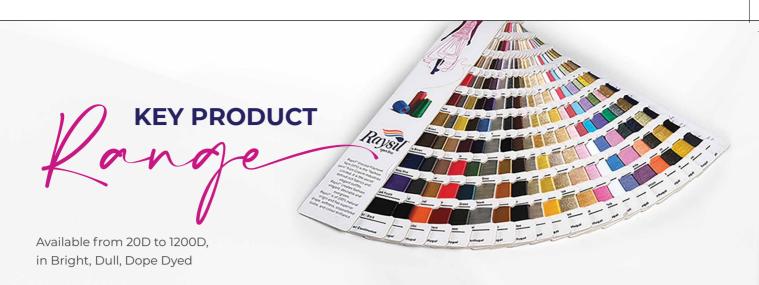

Additionally, Raysil has a rich lustre, brilliant colour depth, excellent softness & smoothness, high thermal protection, no pilling and anti-shredding properties.

This versatile fashion yarn is available across 20 deniers to 1200 deniers of bright and dope dyed VFY (600 shades with flexibility to reproduce any shade as per customer requirement).