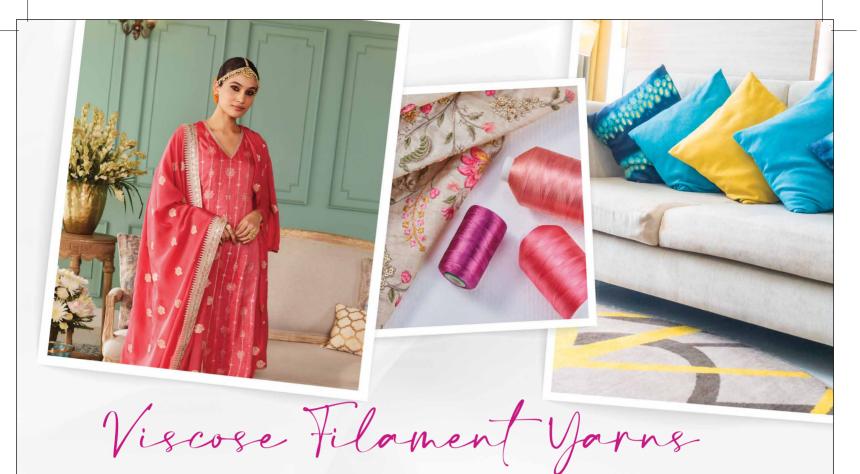

Fashion YARNS

Premium Viscose Filament Yarns For Luxurious Elegance

# **RAYSIL**®

The Fashion Yarn

Raysil is of 100% natural origin produced from superior quality wood pulp. This makes Raysil extremely skin-friendly and comfortable. Raysil is the secret behind every rich fabric that has a superior lustre, drape and fluidity.

Additionally, Raysil has a rich lustre, brilliant colour depth, excellent softness & smoothness, high thermal protection, no pilling and anti-shredding properties.

This versatile fashion yarn is available across 20 deniers to 1200 deniers of bright and dope dyed VFY (600 shades with flexibility to reproduce any shade as per customer requirement).

- Rich fabrics of Georgettes, Crepes, Chiffons,
   Chinnons, Upada, Organza, Tabby, Tussar, Satin,
   Shantung, Velvet and many more unique blends
- Lustrous Embroidery and decorative Laces
- High sheen Knitwear
- Luxurious Home textiles towels, upholstery, tapestry, bed spreads, carpets and home decors