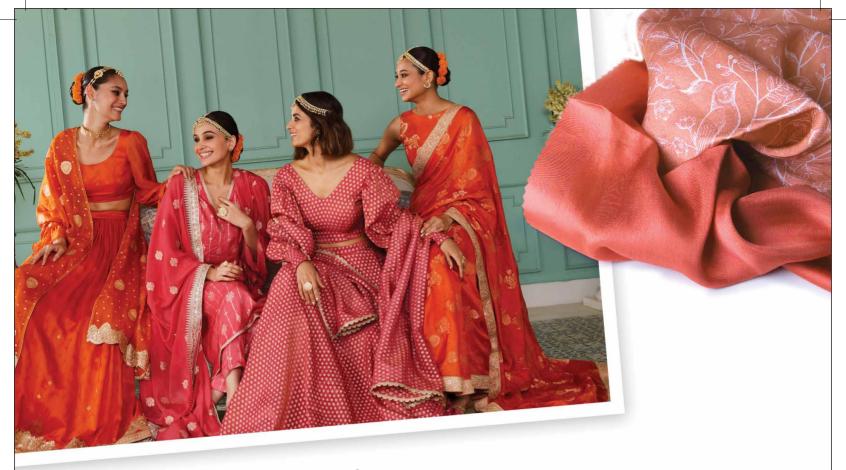

# **RAYSIL**®

The Fashion Yarn

Raysil is of 100% natural origin produced from superior quality wood pulp. This makes Raysil extremely skin-friendly and comfortable. Raysil is the secret behind every rich fabric that has a superior lustre, drape and fluidity.

Additionally, Raysil has a rich lustre, brilliant colour depth, excellent softness & smoothness, high thermal protection, no pilling and anti-shredding properties.

This versatile fashion yarn is available across 20 deniers to 1200 deniers of bright and dope dyed VFY (600 shades with flexibility to reproduce any shade as per customer requirement).

- Rich fabrics of Georgettes, Crepes, Chiffons,
   Chinnons, Upada, Organza, Tabby, Tussar, Satin,
   Shantung, Velvet and many more unique blends
- Lustrous Embroidery and decorative Laces
- High sheen Knitwear
- Luxurious Home textiles towels, upholstery, tapestry, bed spreads, carpets and home decors