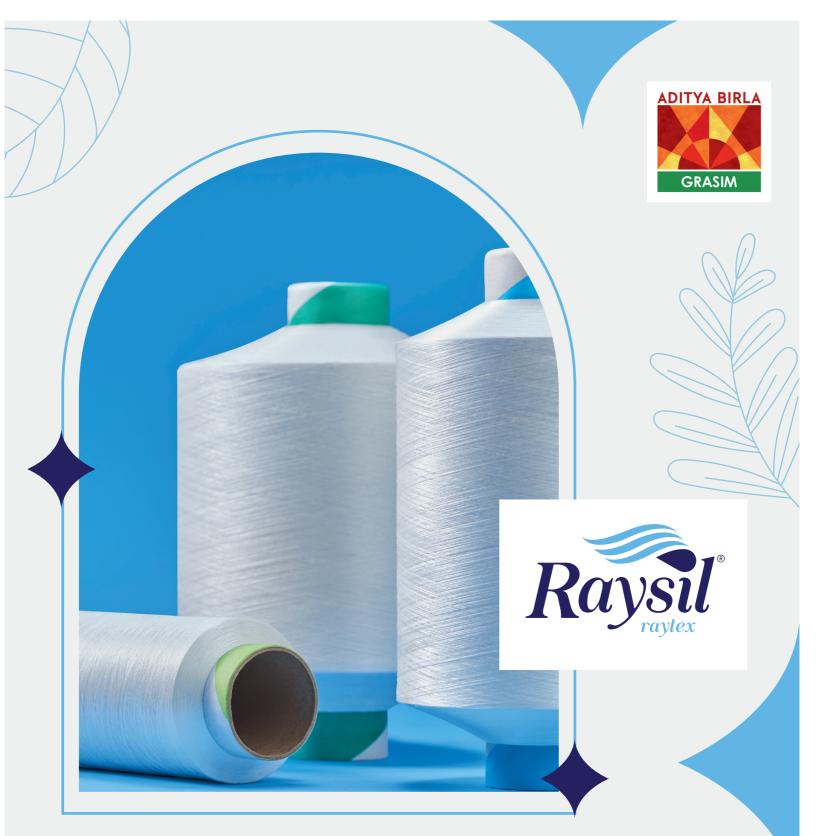

# AIR TEXTURIZED VISCOSE FILAMENT YARNS

Raysil® 'Raytex' connotes the entire gamut of yarns engineered through an enhanced Air-Jet Texturing process that introduces bulk, slubs, and special effects in viscose filament yarns for curating contemporary fashion fabrics.

Raysil® Raytex is available from 75 Denier to 300 Denier in plain, slub, and mélange effects, adding an earthy look and rustic feel to the fabric. It is used to create ethnic wear, saris, and high-end home décors. Fabrics made with Raysil® Raytex offer a completely natural texture, are rustic, looks closer to silk and linen, and provides extraordinary softness and warmth.